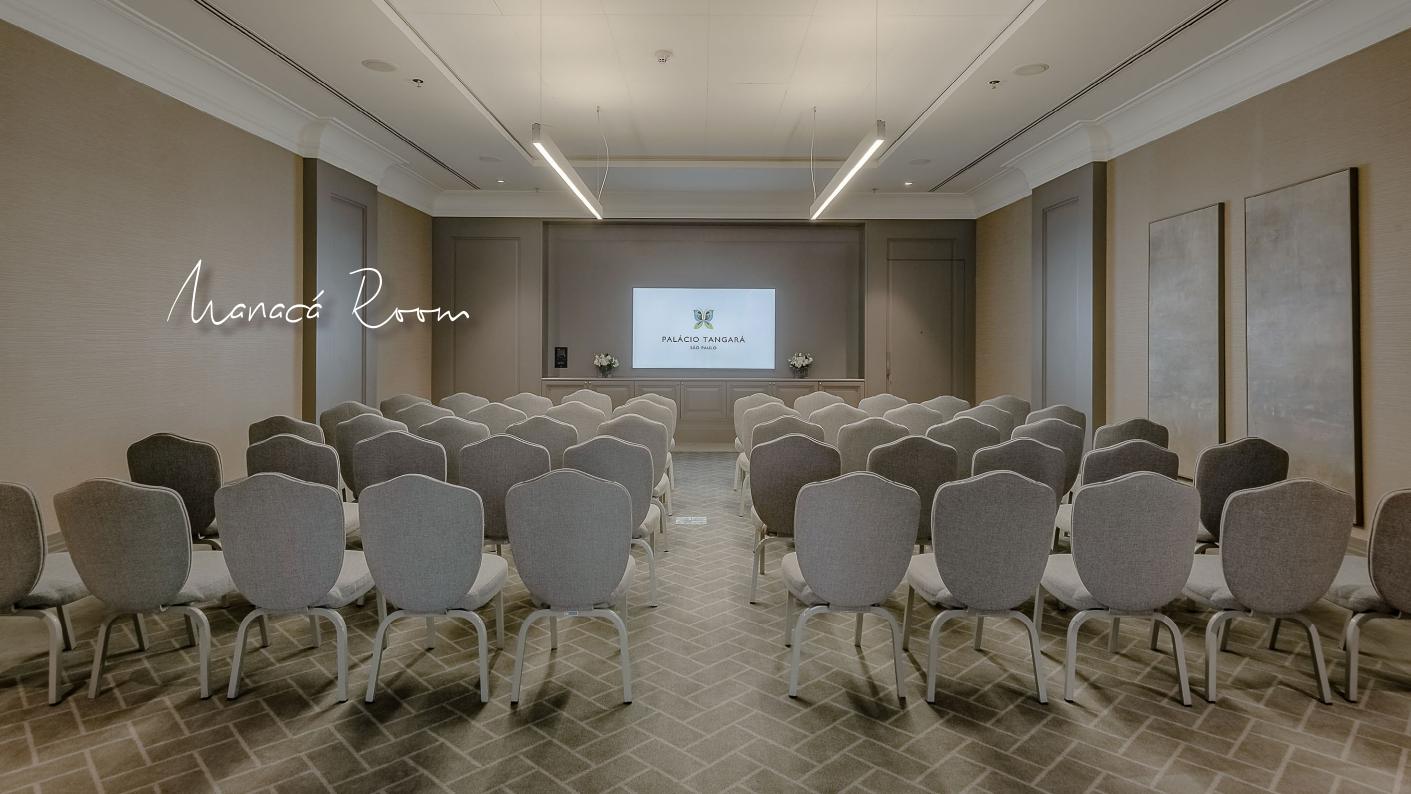

# Manacá Prom

| 6                                                | MANACÁ<br>ROOM                                                 |
|--------------------------------------------------|----------------------------------------------------------------|
| L x C (A)                                        | 6,9 × 9,6 (3,0)                                                |
| M <sup>2</sup>                                   | 66                                                             |
| THEATRE                                          | 60                                                             |
| RECEPTION                                        | 50                                                             |
| BOARDROOM                                        | 18                                                             |
| CLASSROOM                                        | 30                                                             |
| U SHAPE                                          | 24                                                             |
| CABARET<br>°°°°°°°°°°°°°°°°°°°°°°°°°°°°°°°°°°°°  | 30                                                             |
| BANQUET<br>& & & & & & & & & & & & & & & & & & & | PLATED 5 TABLES 08 PLACES = 40 10 PLACES = 50  BUFFET 3 TABLES |

30 PLACES