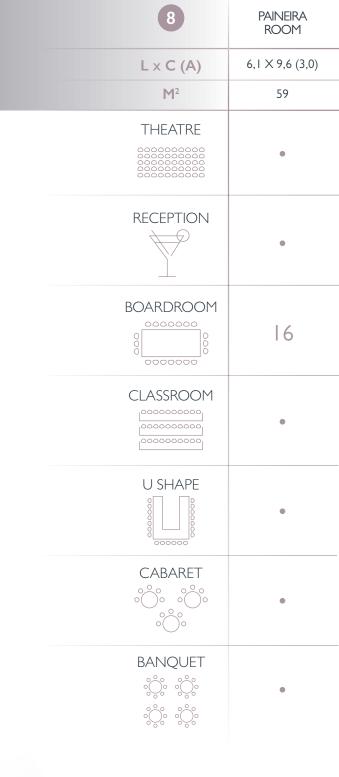

|
| RECEPTION                                        | 50                                                             |
| BOARDROOM                                        | 18                                                             |
| CLASSROOM                                        | 30                                                             |
| U SHAPE                                          | 24                                                             |
| CABARET<br>°°°°°°°°°°°°°°°°°°°°°°°°°°°°°°°°°°°°  | 30                                                             |
| BANQUET<br>& & & & & & & & & & & & & & & & & & & | PLATED 5 TABLES 08 PLACES = 40 10 PLACES = 50  BUFFET 3 TABLES |

30 PLACES



## Paineira Room





# Pau-Brasil Room



PAU-BRASIL ROOM 4,8 X 10,7 (3,0)  $L \times C(A)$  $M^2$ 51 THEATRE 48 RECEPTION 40 BOARDROOM 24 CLASSROOM 24 U SHAPE 27 CABARET 24 BANQUET PLATED 4 TABLES 08 PLACES = 32 10 PLACES = 40

BUFFET 3 TABLES 30 PLACES