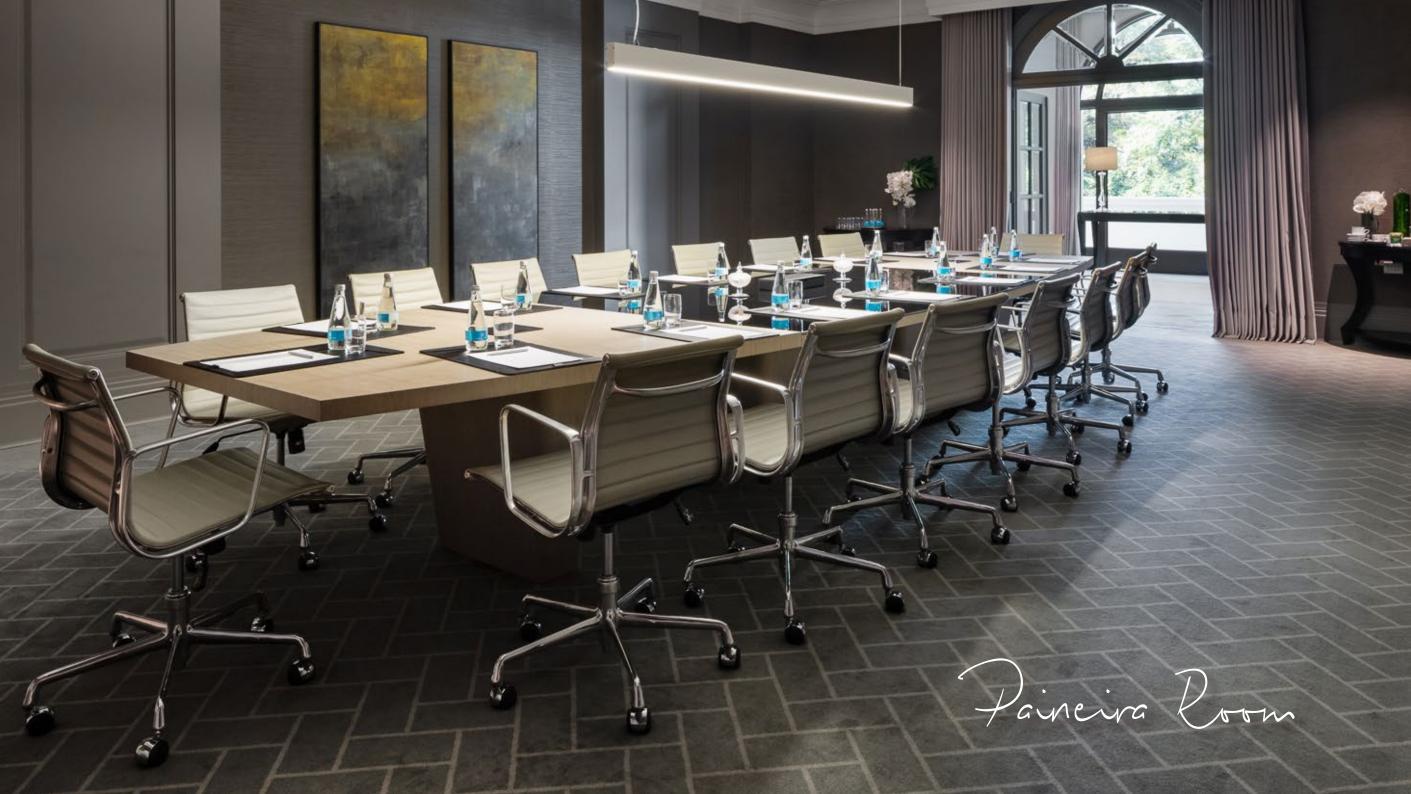

| 60                                                             |
| RECEPTION                                        | 50                                                             |
| BOARDROOM                                        | 18                                                             |
| CLASSROOM                                        | 30                                                             |
| U SHAPE                                          | 24                                                             |
| CABARET<br>°°°°°°°°°°°°°°°°°°°°°°°°°°°°°°°°°°°°  | 30                                                             |
| BANQUET<br>& & & & & & & & & & & & & & & & & & & | PLATED 5 TABLES 08 PLACES = 40 10 PLACES = 50  BUFFET 3 TABLES |

30 PLACES



## Paineira Room





# Pau-Brasil Room



PAU-BRASIL ROOM 4,8 X 10,7 (3,0)  $L \times C(A)$  $M^2$ 51 THEATRE 48 RECEPTION 40 BOARDROOM 24 CLASSROOM 24 U SHAPE 27 CABARET 24 BANQUET PLATED 4 TABLES 08 PLACES = 32 10 PLACES = 40

BUFFET 3 TABLES 30 PLACES