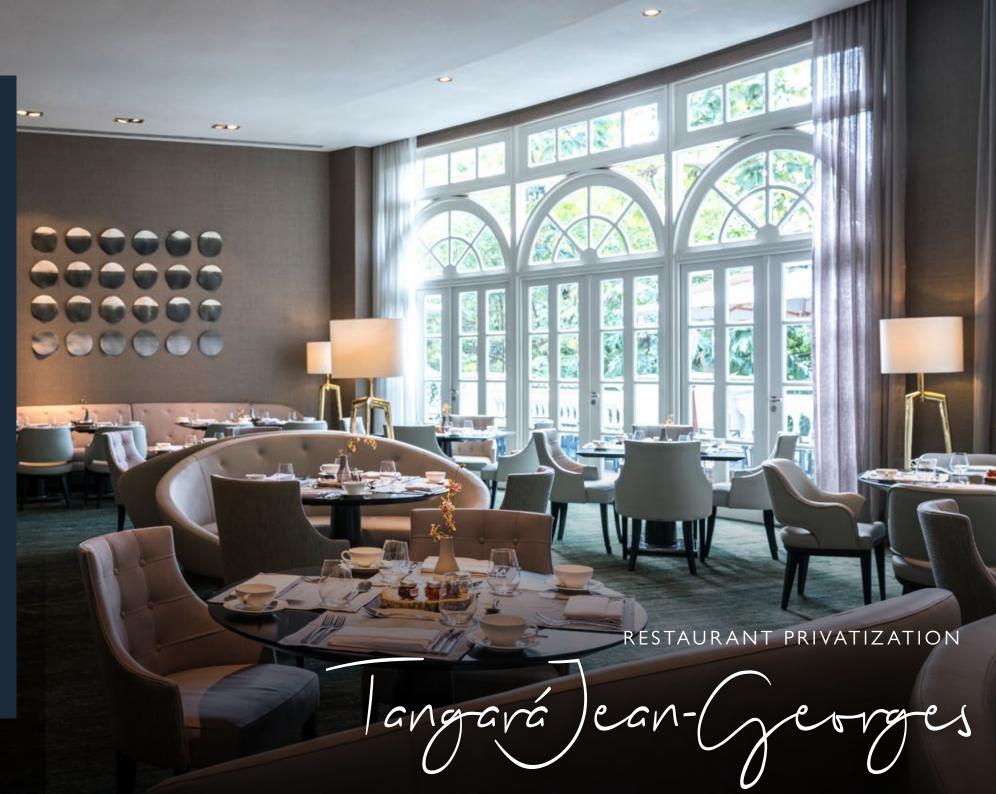

The Tangará Jean-Georges restaurant offers an striking experience and sophisticated gastronomy, that combines French techniques with Asian influences and Brazilian ingredients. Under the leadership of the Executive Chef Filipe Rizzato and Chef Neusi Machado, the restaurant is also recognized by excellence in its service and awarded with a Michelin star.

#### CAPACITY

Up to 70 people indoor and 20 people in the external area

Lunch: Monday to Saturday | from 12pm to 4pm

**Brunch:** Sundays | from 1pm to 4pm

**Dinner:** Sunday to Tuesday | from 7pm to 11pm

For food lovers, this is the ideal place to watch the ballet of our cooks in action.