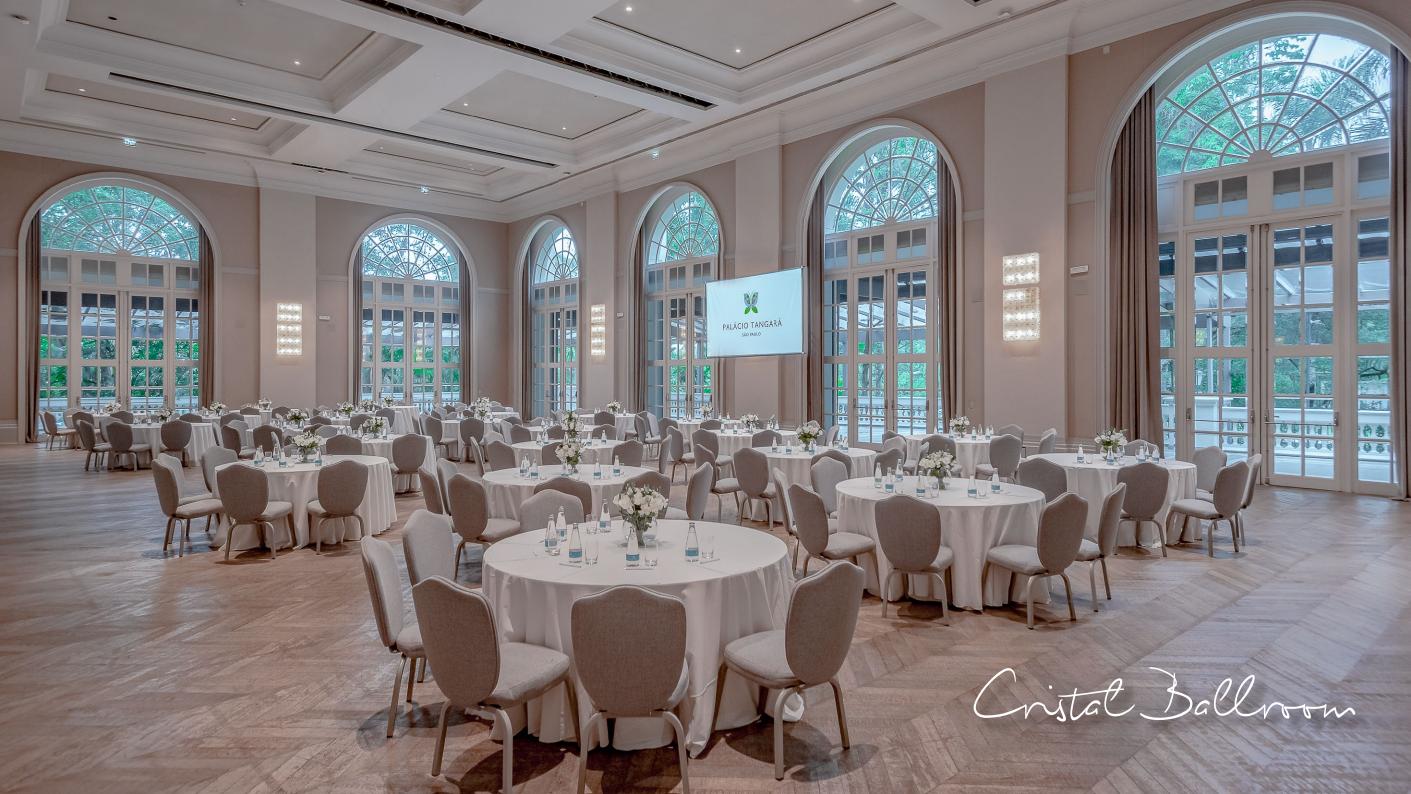

## Cristal Ballroom

| 0                                               | CRISTAL<br>BALLROOM                                                                | TERRACE<br>SIDE                                                               | TERRACE<br>FRONT                                                                   | FOYER      | TOTAL                                                                         |
|-------------------------------------------------|------------------------------------------------------------------------------------|-------------------------------------------------------------------------------|------------------------------------------------------------------------------------|------------|-------------------------------------------------------------------------------|
| L x C (A)                                       | 14,5 × 28,1 (7,8)                                                                  | 6,5 × 38,9                                                                    | 8,3 × 25,0                                                                         | 27,0 x 7,5 | •                                                                             |
| $M^2$                                           | 407                                                                                | 253                                                                           | 208                                                                                | 203        | 1070                                                                          |
| THEATRE                                         | 400                                                                                | 200                                                                           | 168                                                                                | •          | 768                                                                           |
| RECEPTION                                       | 400                                                                                | 3(                                                                            | 00                                                                                 | 150        | 850                                                                           |
| BOARDROOM                                       | 84                                                                                 | •                                                                             | •                                                                                  | •          | 84                                                                            |
| CLASSROOM                                       | 168                                                                                | •                                                                             | •                                                                                  | •          | 168                                                                           |
| U SHAPE                                         | 76                                                                                 | •                                                                             | •                                                                                  | •          | 76                                                                            |
| CABARET<br>°°°°°°°°°°°°°°°°°°°°°°°°°°°°°°°°°°°° | 200                                                                                | •                                                                             | •                                                                                  | •          | 200                                                                           |
| BANQUET  © ©  ©  ©                              | PLATED  36 TABLES  08 PLACES = 288  10 PLACES = 360  BUFFET  32 TABLES  320 PLACES | PLATED 24 TABLES 08 PLACES = 192 10 PLACES = 240  BUFFET 21 TABLES 210 PLACES | PLATED  15 TABLES  08 PLACES = 120  10 PLACES = 150  BUFFET  12 TABLES  120 PLACES | •          | PLATED 75 TABLES 08 PLACES = 600 10 PLACES = 750  BUFFET 65 TABLES 650 PLACES |