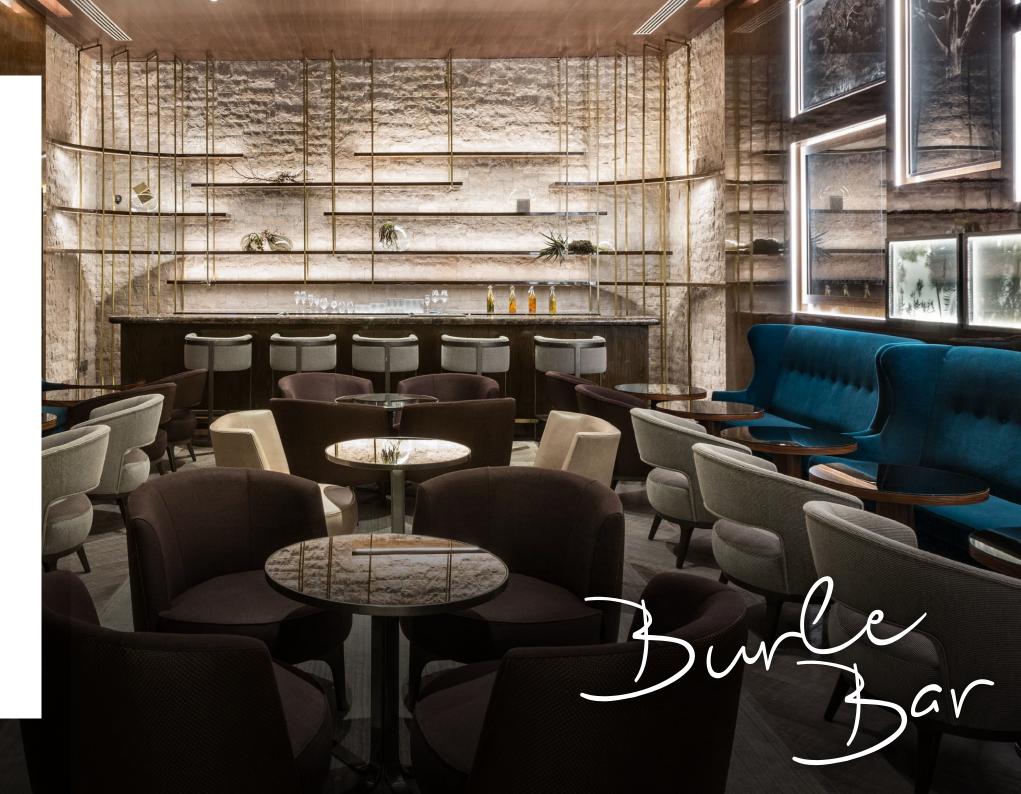

#### CAPACITY

Up to 14 people

**Brunch:** Sundays | from 1pm to 4pm

**Lunch:** Monday to Saturday | from 12pm to 4pm

**Dinner:** Monday to Sunday | from 7pm to 11pm

Located in the heart of the ground floor of the hotel and with an elegant and sophisticated decoration, the Burle Bar serves classics and signature cocktails, inaddition to a appetizer and snack menu with light dishes.

Impeccable service and exquisite ambience make this bar, the perfect choice for you and your group enjoy dinners, intimate parties and celebrations.