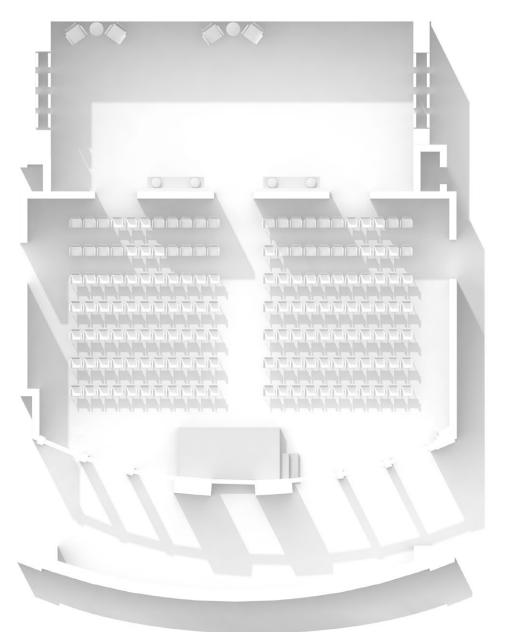

## Cristal Ballroom

| 0                                               | CRISTAL<br>BALLROOM                                                                | TERRACE<br>SIDE                                                               | TERRACE<br>FRONT                                                                   | FOYER      | TOTAL                                                                         |
|-------------------------------------------------|------------------------------------------------------------------------------------|-------------------------------------------------------------------------------|------------------------------------------------------------------------------------|------------|-------------------------------------------------------------------------------|
| L x C (A)                                       | 14,5 × 28,1 (7,8)                                                                  | 6,5 × 38,9                                                                    | 8,3 × 25,0                                                                         | 27,0 x 7,5 | •                                                                             |
| $M^2$                                           | 407                                                                                | 253                                                                           | 208                                                                                | 203        | 1070                                                                          |
| THEATRE                                         | 400                                                                                | 200                                                                           | 168                                                                                | •          | 768                                                                           |
| RECEPTION                                       | 400                                                                                | 3(                                                                            | 00                                                                                 | 150        | 850                                                                           |
| BOARDROOM                                       | 84                                                                                 | •                                                                             | •                                                                                  | •          | 84                                                                            |
| CLASSROOM                                       | 168                                                                                | •                                                                             | •                                                                                  | •          | 168                                                                           |
| U SHAPE                                         | 76                                                                                 | •                                                                             | •                                                                                  | •          | 76                                                                            |
| CABARET<br>°°°°°°°°°°°°°°°°°°°°°°°°°°°°°°°°°°°° | 200                                                                                | •                                                                             | •                                                                                  | •          | 200                                                                           |
| BANQUET  © ©  ©  ©                              | PLATED  36 TABLES  08 PLACES = 288  10 PLACES = 360  BUFFET  32 TABLES  320 PLACES | PLATED 24 TABLES 08 PLACES = 192 10 PLACES = 240  BUFFET 21 TABLES 210 PLACES | PLATED  15 TABLES  08 PLACES = 120  10 PLACES = 150  BUFFET  12 TABLES  120 PLACES | •          | PLATED 75 TABLES 08 PLACES = 600 10 PLACES = 750  BUFFET 65 TABLES 650 PLACES |