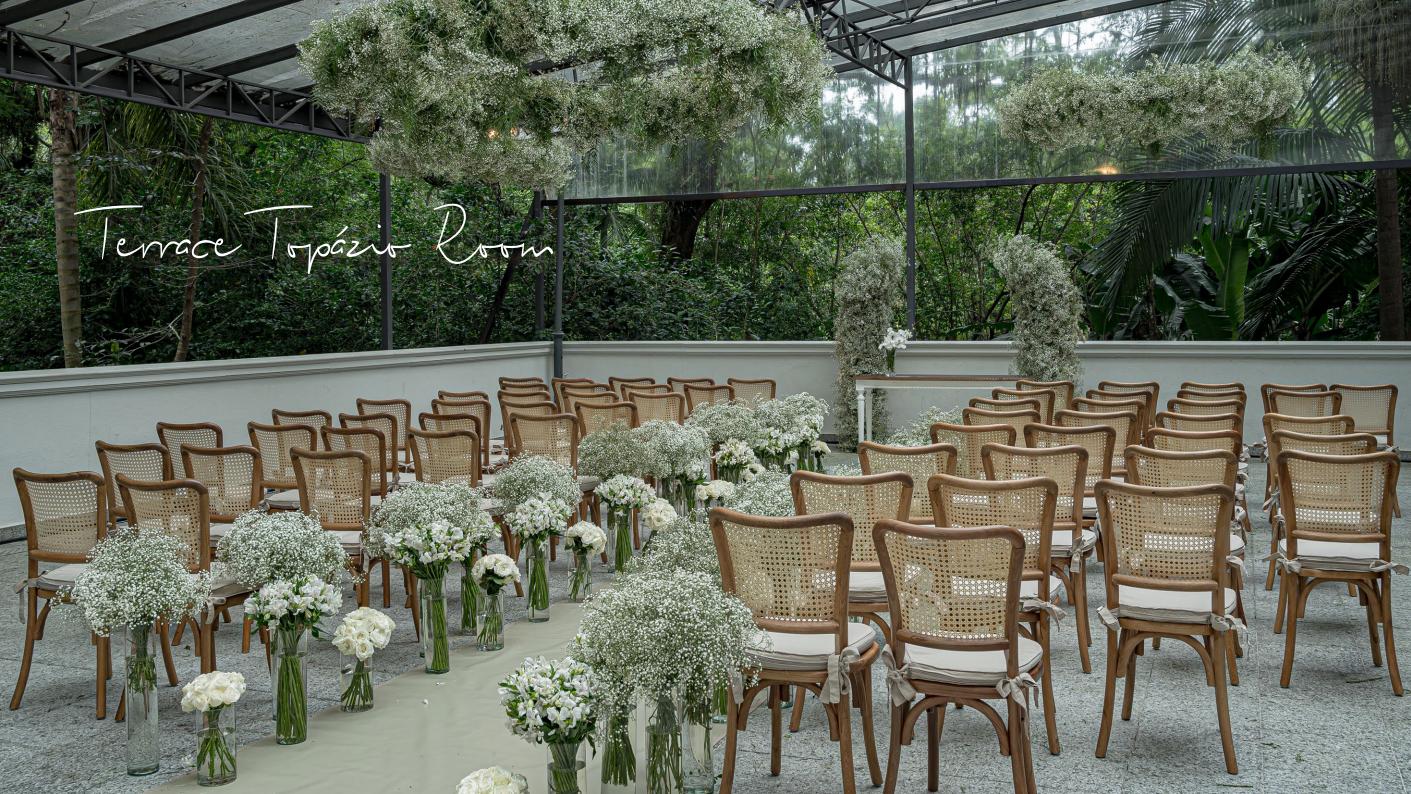

| MOGZNO |  |
|--------|--|
|        |  |

| 4                                                | TOPÁZIO<br>ROOM                                                          | TERRACE<br>OPEN                                                               | TERRACE<br>COVERED                                                       | FOYER     | TOTAL                                                                         |
|--------------------------------------------------|--------------------------------------------------------------------------|-------------------------------------------------------------------------------|--------------------------------------------------------------------------|-----------|-------------------------------------------------------------------------------|
| L x C (A)                                        | 4,8 × 8,4 (3,4)                                                          | 10 X 18,6                                                                     | 15,6 × 9,7                                                               | 5,8 X 5,3 | •                                                                             |
| $M^2$                                            | 40                                                                       | 186                                                                           | 136                                                                      | 31        | 393                                                                           |
| THEATRE                                          | 25                                                                       | 168                                                                           | •                                                                        | •         | 193                                                                           |
| RECEPTION                                        | 30                                                                       | 200                                                                           | 100                                                                      | 20        | 350                                                                           |
| BOARDROOM                                        | 18                                                                       | •                                                                             | •                                                                        | •         | 18                                                                            |
| CLASSROOM                                        | 15                                                                       | •                                                                             | •                                                                        | •         | 15                                                                            |
| U SHAPE                                          | 15                                                                       | •                                                                             | •                                                                        | •         | 15                                                                            |
| CABARET<br>°°°°°°°°°°°°°°°°°°°°°°°°°°°°°°°°°°°°  | 18                                                                       | •                                                                             | •                                                                        | •         | 18                                                                            |
| BANQUET<br>& & & & & & & & & & & & & & & & & & & | PLATED 3 TABLES 08 PLACES = 24 10 PLACES = 30  BUFFET 2 TABLES 20 PLACES | PLATED 18 TABLES 08 PLACES = 144 10 PLACES = 180  BUFFET 12 TABLES 120 PLACES | PLATED 8 TABLES 08 PLACES = 64 10 PLACES = 80  BUFFET 5 TABLES 50 PLACES | •         | PLATED 29 TABLES 08 PLACES = 232 10 PLACES = 290  BUFFET 19 TABLES 190 PLACES |