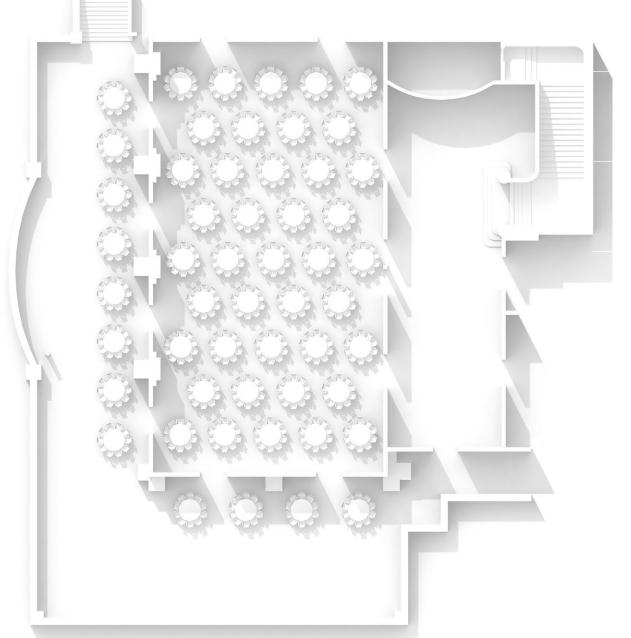

## Cristal Ballroom

| 0                                               | CRISTAL<br>BALLROOM                                                                | TERRACE<br>SIDE                                                               | TERRACE<br>FRONT                                                                   | FOYER      | TOTAL                                                                         |
|-------------------------------------------------|------------------------------------------------------------------------------------|-------------------------------------------------------------------------------|------------------------------------------------------------------------------------|------------|-------------------------------------------------------------------------------|
| L x C (A)                                       | 14,5 × 28,1 (7,8)                                                                  | 6,5 × 38,9                                                                    | 8,3 × 25,0                                                                         | 27,0 x 7,5 | •                                                                             |
| $M^2$                                           | 407                                                                                | 253                                                                           | 208                                                                                | 203        | 1070                                                                          |
| THEATRE                                         | 400                                                                                | 200                                                                           | 168                                                                                | •          | 768                                                                           |
| RECEPTION                                       | 400                                                                                | 3(                                                                            | 00                                                                                 | 150        | 850                                                                           |
| BOARDROOM                                       | 84                                                                                 | •                                                                             | •                                                                                  | •          | 84                                                                            |
| CLASSROOM                                       | 168                                                                                | •                                                                             | •                                                                                  | •          | 168                                                                           |
| U SHAPE                                         | 76                                                                                 | •                                                                             | •                                                                                  | •          | 76                                                                            |
| CABARET<br>°°°°°°°°°°°°°°°°°°°°°°°°°°°°°°°°°°°° | 200                                                                                | •                                                                             | •                                                                                  | •          | 200                                                                           |
| BANQUET  © ©  ©  ©                              | PLATED  36 TABLES  08 PLACES = 288  10 PLACES = 360  BUFFET  32 TABLES  320 PLACES | PLATED 24 TABLES 08 PLACES = 192 10 PLACES = 240  BUFFET 21 TABLES 210 PLACES | PLATED  15 TABLES  08 PLACES = 120  10 PLACES = 150  BUFFET  12 TABLES  120 PLACES | •          | PLATED 75 TABLES 08 PLACES = 600 10 PLACES = 750  BUFFET 65 TABLES 650 PLACES |