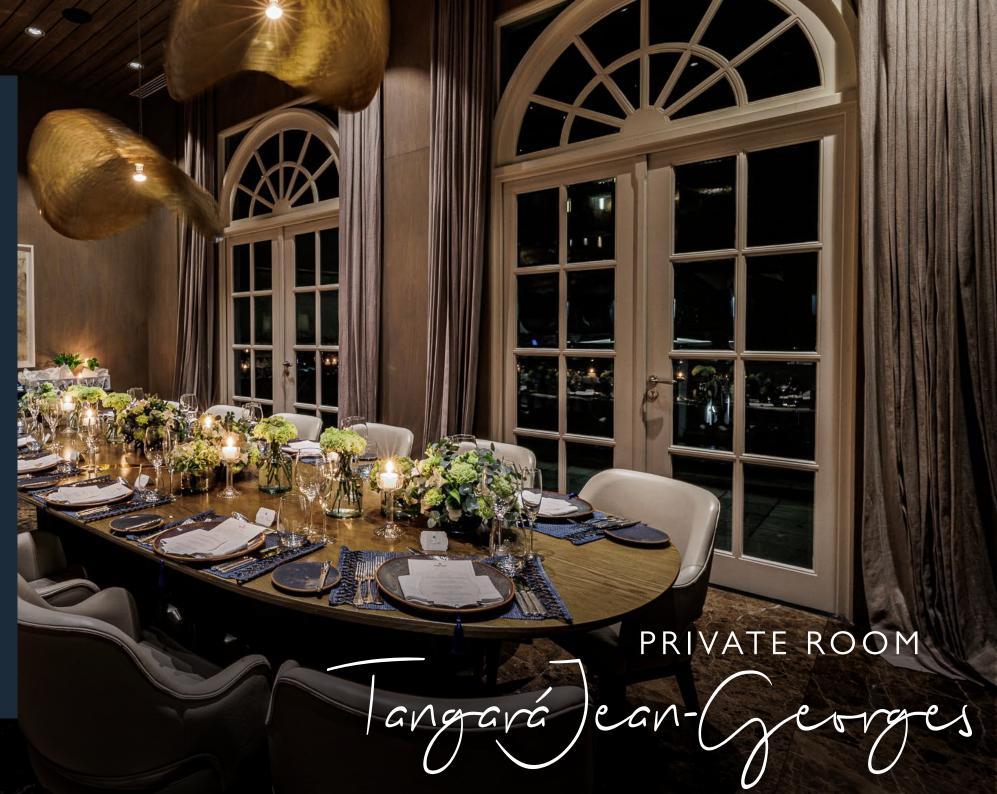

### CAPACITY

Up to 16 people

**Dinners:** Wednesday to Saturday from 7pm to 11pm

Located in the restaurant
Tangará Jean-Georges, this private
room offers the same impeccable
service of our starred restaurant,
with all the privacy your group
deserves, and with the possibility
to install audio and sound
equipments, plus a 100% private
balcony in the middle of greenery
from Burle Marx Park.