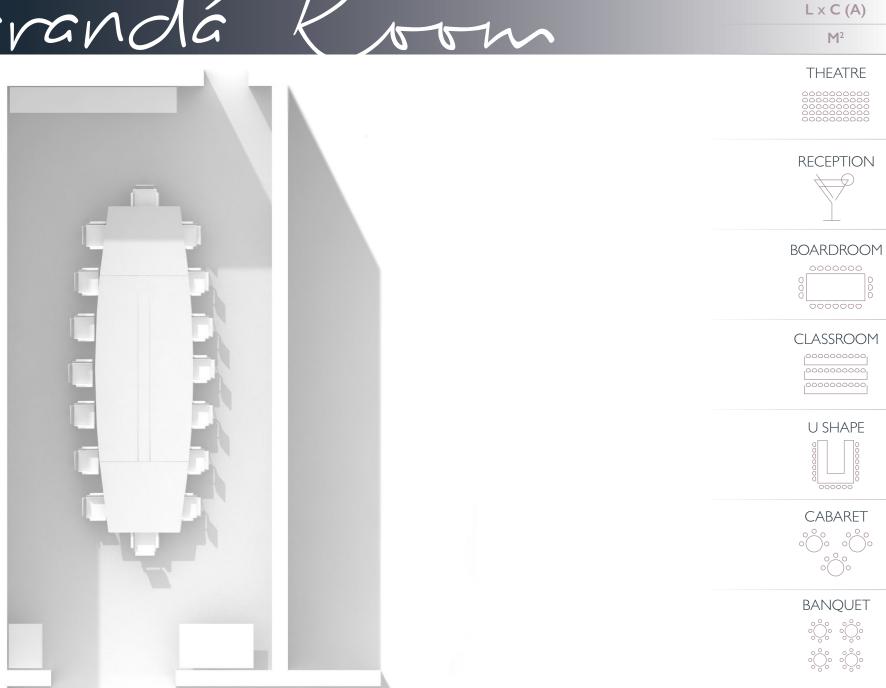

|
| CABARET<br>°°°°°°°°°°°°°°°°°°°°°°°°°°°°°°°°°°°°  | 18                                                                       | •                                                                             | •                                                                        | •         | 18                                                                            |
| BANQUET<br>& & & & & & & & & & & & & & & & & & & | PLATED 3 TABLES 08 PLACES = 24 10 PLACES = 30  BUFFET 2 TABLES 20 PLACES | PLATED 18 TABLES 08 PLACES = 144 10 PLACES = 180  BUFFET 12 TABLES 120 PLACES | PLATED 8 TABLES 08 PLACES = 64 10 PLACES = 80  BUFFET 5 TABLES 50 PLACES | •         | PLATED 29 TABLES 08 PLACES = 232 10 PLACES = 290  BUFFET 19 TABLES 190 PLACES |



### Jacavandá Room



JACARANDÁ ROOM

5,5 X 9,4 (3,0)

52

16



# Manacá Prom



| 6                                                | MANACÁ<br>ROOM                                                 |
|--------------------------------------------------|----------------------------------------------------------------|
| L x C (A)                                        | 6,9 × 9,6 (3,0)                                                |
| M <sup>2</sup>                                   | 66                                                             |
| THEATRE                                          | 60                                                             |
| RECEPTION                                        | 50                                                             |
| BOARDROOM