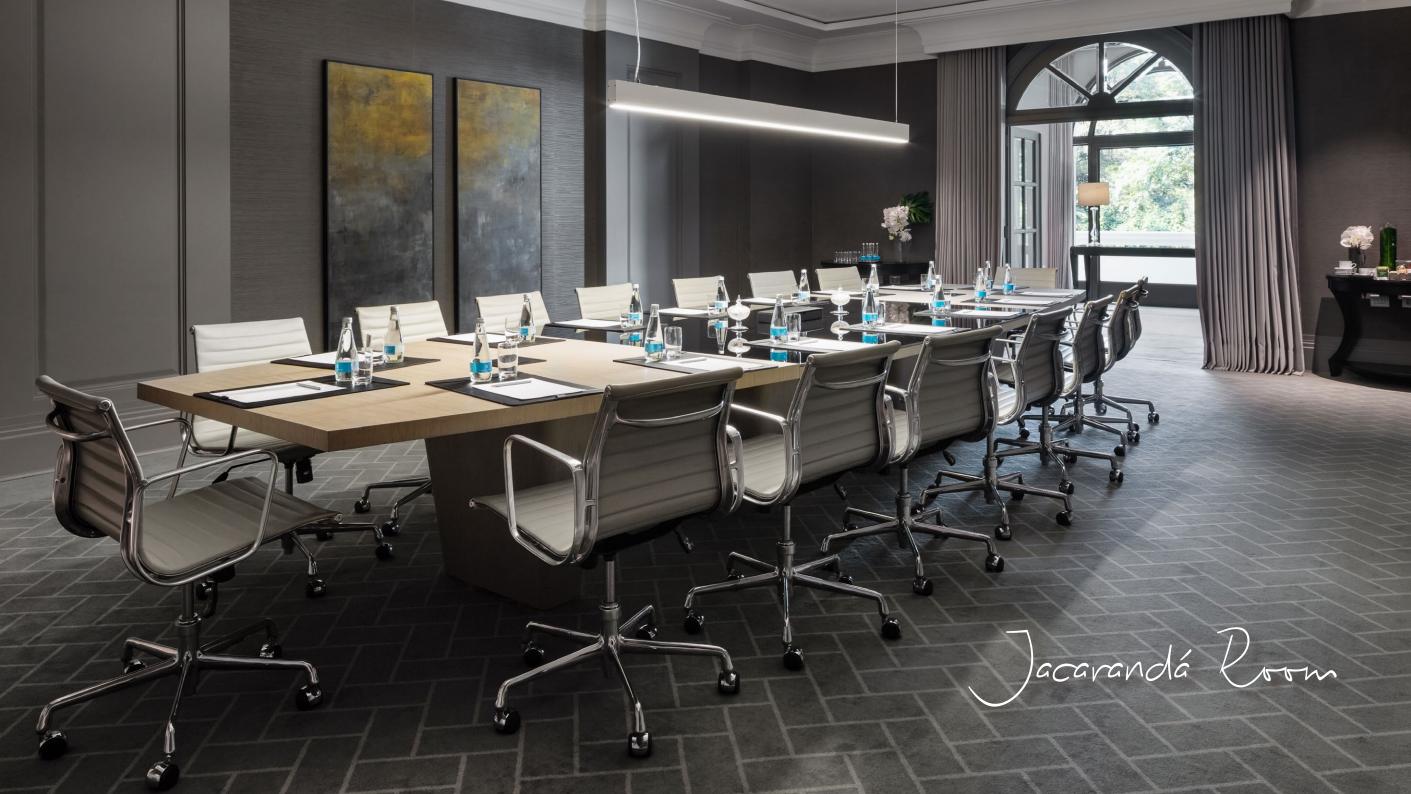

|
| CABARET<br>°°°°°°°°°°°°°°°°°°°°°°°°°°°°°°°°°°°°  | 18                                                                       | •                                                                             | •                                                                        | •         | 18                                                                            |
| BANQUET<br>& & & & & & & & & & & & & & & & & & & | PLATED 3 TABLES 08 PLACES = 24 10 PLACES = 30  BUFFET 2 TABLES 20 PLACES | PLATED 18 TABLES 08 PLACES = 144 10 PLACES = 180  BUFFET 12 TABLES 120 PLACES | PLATED 8 TABLES 08 PLACES = 64 10 PLACES = 80  BUFFET 5 TABLES 50 PLACES | •         | PLATED 29 TABLES 08 PLACES = 232 10 PLACES = 290  BUFFET 19 TABLES 190 PLACES |



### Jacavandá Room



JACARANDÁ ROOM

5,5 X 9,4 (3,0)

52

16



# Manacá Prom



| 6                                                | MANACÁ<br>ROOM                                                 |
|--------------------------------------------------|----------------------------------------------------------------|
| L x C (A)                                        | 6,9 × 9,6 (3,0)                                                |
| M <sup>2</sup>                                   | 66                                                             |
| THEATRE                                          | 60                                                             |
| RECEPTION                                        | 50                                                             |
| BOARDR