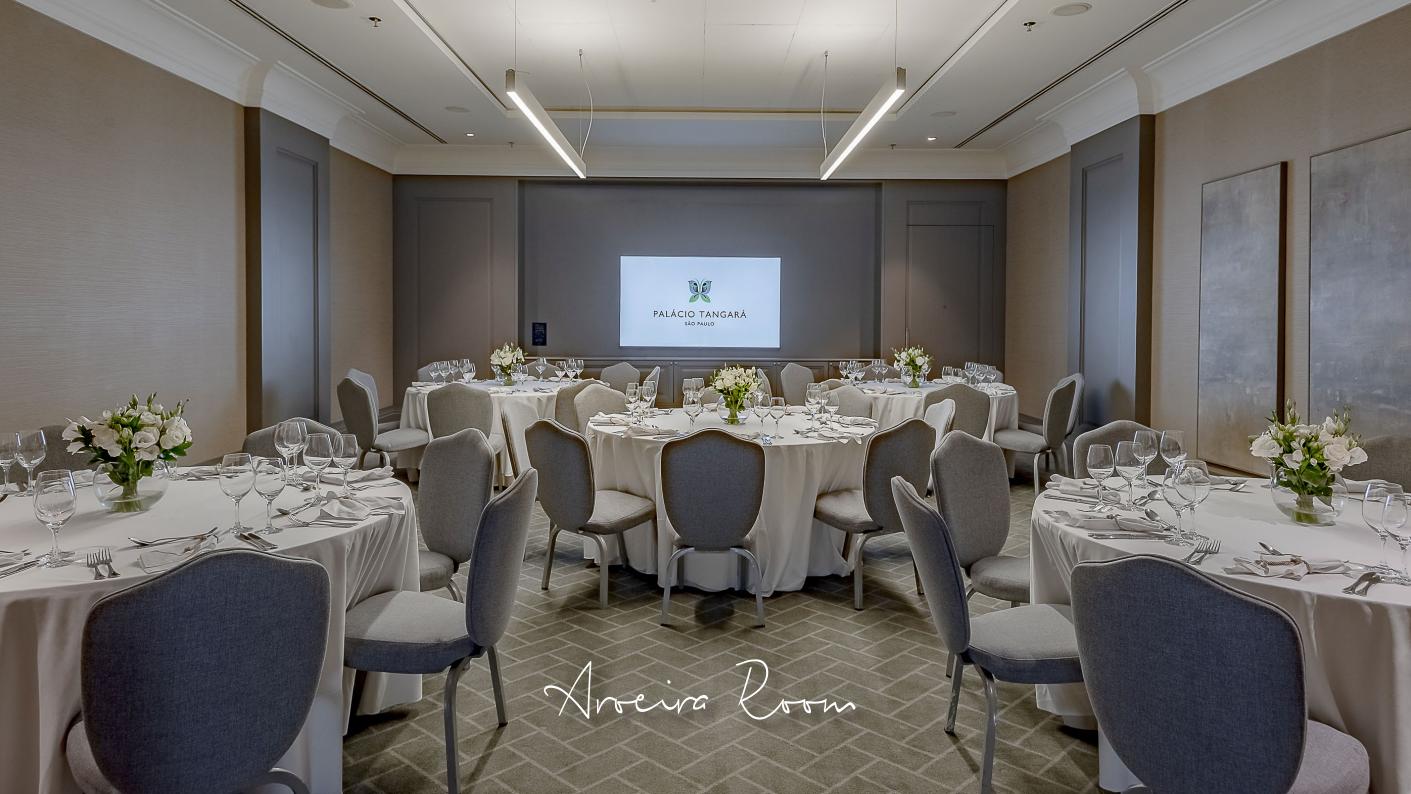

## Vreira Poon

| 7                                                | AROEIRA<br>ROOM                                                |
|--------------------------------------------------|----------------------------------------------------------------|
| L x C (A)                                        | 6,2 × 9,6 (3,0)                                                |
| $M^2$                                            | 60                                                             |
| THEATRE                                          | 60                                                             |
| RECEPTION                                        | 50                                                             |
| BOARDROOM                                        | 18                                                             |
| CLASSROOM                                        | 30                                                             |
| U SHAPE                                          | 24                                                             |
| CABARET<br>°°°°°°°°°°°°°°°°°°°°°°°°°°°°°°°°°°°°  | 30                                                             |
| BANQUET<br>& & & & & & & & & & & & & & & & & & & | PLATED 5 TABLES 08 PLACES = 40 10 PLACES = 50  BUFFET 3 TABLES |

30 PLACES