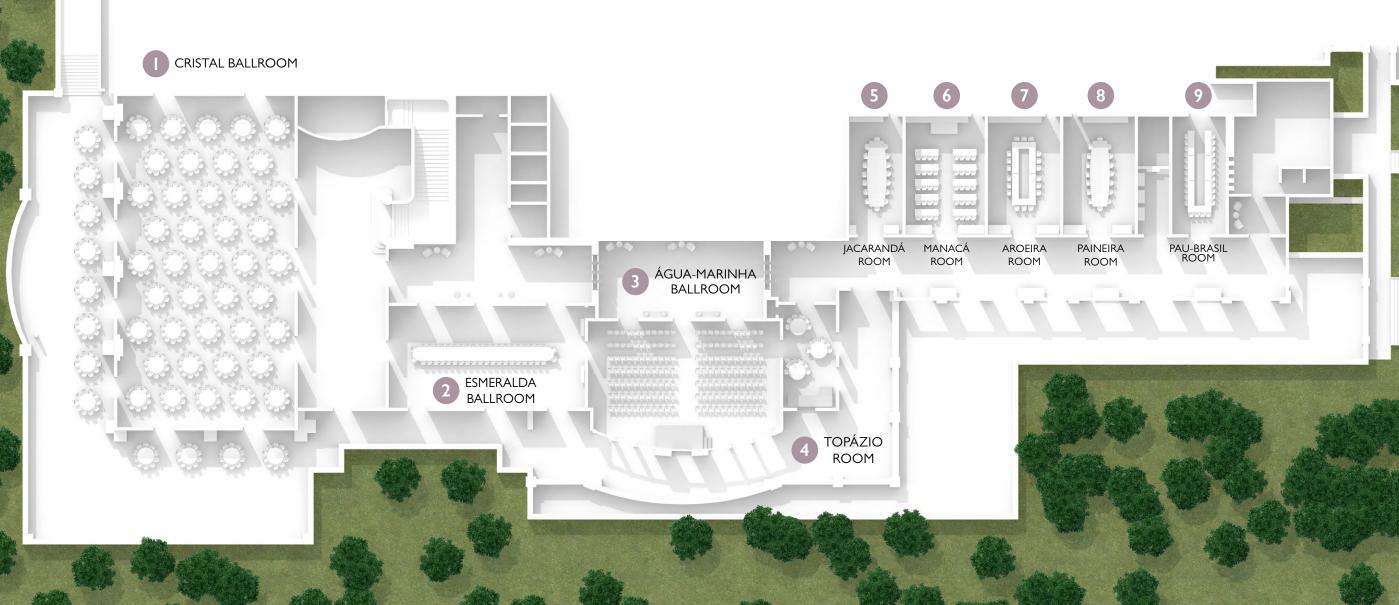

## Our Spaces

## Cristal Ballroom

| 0                                               | CRISTAL<br>BALLROOM                                                                | TERRACE<br>SIDE                                                               | TERRACE<br>FRONT                                                                   | FOYER      | TOTAL                                                                         |
|-------------------------------------------------|------------------------------------------------------------------------------------|-------------------------------------------------------------------------------|------------------------------------------------------------------------------------|------------|-------------------------------------------------------------------------------|
| L x C (A)                                       | 14,5 × 28,1 (7,8)                                                                  | 6,5 × 38,9                                                                    | 8,3 × 25,0                                                                         | 27,0 x 7,5 | •                                                                             |
| $M^2$                                           | 407                                                                                | 253                                                                           | 208                                                                                | 203        | 1070                                                                          |
| THEATRE                                         | 400                                                                                | 200                                                                           | 168                                                                                | •          | 768                                                                           |
| RECEPTION                                       | 400                                                                                | 3(                                                                            | 00                                                                                 | 150        | 850                                                                           |
| BOARDROOM                                       | 84                                                                                 | •                                                                             | •                                                                                  | •          | 84                                                                            |
| CLASSROOM                                       | 168                                                                                | •                                                                             | •                                                                                  | •          | 168                                                                           |
| U SHAPE                                         | 76                                                                                 | •                                                                             | •                                                                                  | •          | 76                                                                            |
| CABARET<br>°°°°°°°°°°°°°°°°°°°°°°°°°°°°°°°°°°°° | 200                                                                                | •                                                                             | •                                                                                  | •          | 200                                                                           |
| BANQUET  © ©  ©  ©                              | PLATED  36 TABLES  08 PLACES = 288  10 PLACES = 360  BUFFET  32 TABLES  320 PLACES | PLATED 24 TABLES 08 PLACES = 192 10 PLACES = 240  BUFFET 21 TABLES 210 PLACES | PLATED  15 TABLES  08 PLACES = 120  10 PLACES = 150  BUFFET  12 TABLES  120 PLACES | •          | PLATED 75 TABLES 08 PLACES = 600 10 PLACES = 750  BUFFET 65 TABLES 650 PLACES |

### Esmeralda Ballroom

| 2                                                                                                                                                                                                                                                                                                                                                                                                                                                                                                                                                                                                                                                                                                                                                                                                                                                                                                                                                                                                                                                                                                                                                                                                                                                                                                                                                                                                                                                                                                                                                                                                                                                                                                                                                                                                                                                                                                                                                                                                                                                                                                                                                                                                                                                                                                                                                                                                                                                                                                                                                                                                   | ESMERALDA<br>BALLROOM                                                        | TERRACE    | FOYER      | TOTAL                                                                        |
|-----------------------------------------------------------------------------------------------------------------------------------------------------------------------------------------------------------------------------------------------------------------------------------------------------------------------------------------------------------------------------------------------------------------------------------------------------------------------------------------------------------------------------------------------------------------------------------------------------------------------------------------------------------------------------------------------------------------------------------------------------------------------------------------------------------------------------------------------------------------------------------------------------------------------------------------------------------------------------------------------------------------------------------------------------------------------------------------------------------------------------------------------------------------------------------------------------------------------------------------------------------------------------------------------------------------------------------------------------------------------------------------------------------------------------------------------------------------------------------------------------------------------------------------------------------------------------------------------------------------------------------------------------------------------------------------------------------------------------------------------------------------------------------------------------------------------------------------------------------------------------------------------------------------------------------------------------------------------------------------------------------------------------------------------------------------------------------------------------------------------------------------------------------------------------------------------------------------------------------------------------------------------------------------------------------------------------------------------------------------------------------------------------------------------------------------------------------------------------------------------------------------------------------------------------------------------------------------------------|------------------------------------------------------------------------------|------------|------------|------------------------------------------------------------------------------|
| L x C (A)                                                                                                                                                                                                                                                                                                                                                                                                                                                                                                                                                                                                                                                                                                                                                                                                                                                                                                                                                                                                                                                                                                                                                                                                                                                                                                                                                                                                                                                                                                                                                                                                                                                                                                                                                                                                                                                                                                                                                                                                                                                                                                                                                                                                                                                                                                                                                                                                                                                                                                                                                                                           | 17,0 X 8,3 (3,4)                                                             | 17,2 × 2,5 | 17,7 X 4,6 | •                                                                            |
| $M^2$                                                                                                                                                                                                                                                                                                                                                                                                                                                                                                                                                                                                                                                                                                                                                                                                                                                                                                                                                                                                                                                                                                                                                                                                                                                                                                                                                                                                                                                                                                                                                                                                                                                                                                                                                                                                                                                                                                                                                                                                                                                                                                                                                                                                                                                                                                                                                                                                                                                                                                                                                                                               | 141                                                                          | 43         | 81         | 266                                                                          |
| THEATRE                                                                                                                                                                                                                                                                                                                                                                                                                                                                                                                                                                                                                                                                                                                                                                                                                                                                                                                                                                                                                                                                                                                                                                                                                                                                                                                                                                                                                                                                                                                                                                                                                                                                                                                                                                                                                                                                                                                                                                                                                                                                                                                                                                                                                                                                                                                                                                                                                                                                                                                                                                                             | 120                                                                          | •          | •          | 120                                                                          |
| RECEPTION                                                                                                                                                                                                                                                                                                                                                                                                                                                                                                                                                                                                                                                                                                                                                                                                                                                                                                                                                                                                                                                                                                                                                                                                                                                                                                                                                                                                                                                                                                                                                                                                                                                                                                                                                                                                                                                                                                                                                                                                                                                                                                                                                                                                                                                                                                                                                                                                                                                                                                                                                                                           | 120                                                                          | 30         | 80         | 230                                                                          |
| BOARDROOM                                                                                                                                                                                                                                                                                                                                                                                                                                                                                                                                                                                                                                                                                                                                                                                                                                                                                                                                                                                                                                                                                                                                                                                                                                                                                                                                                                                                                                                                                                                                                                                                                                                                                                                                                                                                                                                                                                                                                                                                                                                                                                                                                                                                                                                                                                                                                                                                                                                                                                                                                                                           | 42                                                                           | •          | •          | 42                                                                           |
| CLASSROOM                                                                                                                                                                                                                                                                                                                                                                                                                                                                                                                                                                                                                                                                                                                                                                                                                                                                                                                                                                                                                                                                                                                                                                                                                                                                                                                                                                                                                                                                                                                                                                                                                                                                                                                                                                                                                                                                                                                                                                                                                                                                                                                                                                                                                                                                                                                                                                                                                                                                                                                                                                                           | 42                                                                           | •          | •          | 42                                                                           |
| U SHAPE                                                                                                                                                                                                                                                                                                                                                                                                                                                                                                                                                                                                                                                                                                                                                                                                                                                                                                                                                                                                                                                                                                                                                                                                                                                                                                                                                                                                                                                                                                                                                                                                                                                                                                                                                                                                                                                                                                                                                                                                                                                                                                                                                                                                                                                                                                                                                                                                                                                                                                                                                                                             | 42                                                                           | •          | •          | 42                                                                           |
| CABARET<br>°°°°°°°°°°°°°°°°°°°°°°°°°°°°°°°°°°°°                                                                                                                                                                                                                                                                                                                                                                                                                                                                                                                                                                                                                                                                                                                                                                                                                                                                                                                                                                                                                                                                                                                                                                                                                                                                                                                                                                                                                                                                                                                                                                                                                                                                                                                                                                                                                                                                                                                                                                                                                                                                                                                                                                                                                                                                                                                                                                                                                                                                                                                                                     | 66                                                                           | •          | •          | 66                                                                           |
| BANQUET  \$\infty\$ \$\i | PLATED 11 TABLES 08 PLACES = 88 10 PLACES = 110  BUFFET 10 TABLES 100 PLACES | •          | •          | PLATED II TABLES 08 PLACES = 88 10 PLACES = 110  BUFFET 10 TABLES 100 PLACES |

# Jara-Marina Ballotte M2

| 3                                                                                                                                                                                                                                                                                                                                                                                                                                                                                                                                                                                                                                                                                                                                                                                                                                                                                                                                                                                                                                                                                                                                                                                                                                                                                                                                                                                                                                                                                                                                                                                                                                                                                                                                                                                                                                                                                                                                                                                                                                                                                                                                                                                                                                                                                                                                                                                                                                                                                                                                                                                                                                                                                                                                   | ÁGUA-MARINHA<br>BALLROOM                                                      | TERRACE    | FOYER      | TOTAL                                                                         |
|-------------------------------------------------------------------------------------------------------------------------------------------------------------------------------------------------------------------------------------------------------------------------------------------------------------------------------------------------------------------------------------------------------------------------------------------------------------------------------------------------------------------------------------------------------------------------------------------------------------------------------------------------------------------------------------------------------------------------------------------------------------------------------------------------------------------------------------------------------------------------------------------------------------------------------------------------------------------------------------------------------------------------------------------------------------------------------------------------------------------------------------------------------------------------------------------------------------------------------------------------------------------------------------------------------------------------------------------------------------------------------------------------------------------------------------------------------------------------------------------------------------------------------------------------------------------------------------------------------------------------------------------------------------------------------------------------------------------------------------------------------------------------------------------------------------------------------------------------------------------------------------------------------------------------------------------------------------------------------------------------------------------------------------------------------------------------------------------------------------------------------------------------------------------------------------------------------------------------------------------------------------------------------------------------------------------------------------------------------------------------------------------------------------------------------------------------------------------------------------------------------------------------------------------------------------------------------------------------------------------------------------------------------------------------------------------------------------------------------------|-------------------------------------------------------------------------------|------------|------------|-------------------------------------------------------------------------------|
| L×C(A)                                                                                                                                                                                                                                                                                                                                                                                                                                                                                                                                                                                                                                                                                                                                                                                                                                                                                                                                                                                                                                                                                                                                                                                                                                                                                                                                                                                                                                                                                                                                                                                                                                                                                                                                                                                                                                                                                                                                                                                                                                                                                                                                                                                                                                                                                                                                                                                                                                                                                                                                                                                                                                                                                                                              | 16,6 X 9,5 (3,4)                                                              | 16,6 × 3,3 | 14,4 × 6,9 | •                                                                             |
| $M^2$                                                                                                                                                                                                                                                                                                                                                                                                                                                                                                                                                                                                                                                                                                                                                                                                                                                                                                                                                                                                                                                                                                                                                                                                                                                                                                                                                                                                                                                                                                                                                                                                                                                                                                                                                                                                                                                                                                                                                                                                                                                                                                                                                                                                                                                                                                                                                                                                                                                                                                                                                                                                                                                                                                                               | 158                                                                           | 54         | 99         | 311                                                                           |
| THEATRE                                                                                                                                                                                                                                                                                                                                                                                                                                                                                                                                                                                                                                                                                                                                                                                                                                                                                                                                                                                                                                                                                                                                                                                                                                                                                                                                                                                                                                                                                                                                                                                                                                                                                                                                                                                                                                                                                                                                                                                                                                                                                                                                                                                                                                                                                                                                                                                                                                                                                                                                                                                                                                                                                                                             | 192                                                                           | •          | •          | 192                                                                           |
| RECEPTION                                                                                                                                                                                                                                                                                                                                                                                                                                                                                                                                                                                                                                                                                                                                                                                                                                                                                                                                                                                                                                                                                                                                                                                                                                                                                                                                                                                                                                                                                                                                                                                                                                                                                                                                                                                                                                                                                                                                                                                                                                                                                                                                                                                                                                                                                                                                                                                                                                                                                                                                                                                                                                                                                                                           | 150                                                                           | 40         | 100        | 290                                                                           |
| BOARDROOM                                                                                                                                                                                                                                                                                                                                                                                                                                                                                                                                                                                                                                                                                                                                                                                                                                                                                                                                                                                                                                                                                                                                                                                                                                                                                                                                                                                                                                                                                                                                                                                                                                                                                                                                                                                                                                                                                                                                                                                                                                                                                                                                                                                                                                                                                                                                                                                                                                                                                                                                                                                                                                                                                                                           | 42                                                                            | •          | •          | 42                                                                            |
| CLASSROOM                                                                                                                                                                                                                                                                                                                                                                                                                                                                                                                                                                                                                                                                                                                                                                                                                                                                                                                                                                                                                                                                                                                                                                                                                                                                                                                                                                                                                                                                                                                                                                                                                                                                                                                                                                                                                                                                                                                                                                                                                                                                                                                                                                                                                                                                                                                                                                                                                                                                                                                                                                                                                                                                                                                           | 90                                                                            | •          | •          | 90                                                                            |
| U SHAPE                                                                                                                                                                                                                                                                                                                                                                                                                                                                                                                                                                                                                                                                                                                                                                                                                                                                                                                                                                                                                                                                                                                                                                                                                                                                                                                                                                                                                                                                                                                                                                                                                                                                                                                                                                                                                                                                                                                                                                                                                                                                                                                                                                                                                                                                                                                                                                                                                                                                                                                                                                                                                                                                                                                             | 42                                                                            | •          | •          | 42                                                                            |
| CABARET<br>°°°°°°°°°°°°°°°°°°°°°°°°°°°°°°°°°°°°                                                                                                                                                                                                                                                                                                                                                                                                                                                                                                                                                                                                                                                                                                                                                                                                                                                                                                                                                                                                                                                                                                                                                                                                                                                                                                                                                                                                                                                                                                                                                                                                                                                                                                                                                                                                                                                                                                                                                                                                                                                                                                                                                                                                                                                                                                                                                                                                                                                                                                                                                                                                                                                                                     | 90                                                                            | •          | •          | 90                                                                            |
| BANQUET<br>& OOO<br>& OOOO<br>& OOO<br>& OOO<br>& OOO<br>& OOO<br>& OOO<br>& OOO<br>& OOO<br>& OOO<br>& OOO | PLATED 15 TABLES 08 PLACES = 120 10 PLACES = 150  BUFFET 13 TABLES 130 PLACES | •          | •          | PLATED 15 TABLES 08 PLACES = 120 10 PLACES = 150  BUFFET 13 TABLES 130 PLACES |

| MOGZNO |  |
|--------|--|
|        |  |

| 4                                                | TOPÁZIO<br>ROOM                                                          | TERRACE<br>OPEN                                                               | TERRACE<br>COVERED                                                       | FOYER     | TOTAL                                                                         |
|--------------------------------------------------|--------------------------------------------------------------------------|-------------------------------------------------------------------------------|--------------------------------------------------------------------------|-----------|-------------------------------------------------------------------------------|
| L x C (A)                                        | 4,8 × 8,4 (3,4)                                                          | 10 X 18,6                                                                     | 15,6 × 9,7                                                               | 5,8 X 5,3 | •                                                                             |
| $M^2$                                            | 40                                                                       | 186                                                                           | 136                                                                      | 31        | 393                                                                           |
| THEATRE                                          | 25                                                                       | 168                                                                           | •                                                                        | •         | 193                                                                           |
| RECEPTION                                        | 30                                                                       | 200                                                                           | 100                                                                      | 20        | 350                                                                           |
| BOARDROOM                                        | 18                                                                       | •                                                                             | •                                                                        | •         | 18                                                                            |
| CLASSROOM                                        | 15                                                                       | •                                                                             | •                                                                        | •         | 15                                                                            |
| U SHAPE                                          | 15                                                                       | •                                                                             | •                                                                        | •         | 15                                                                            |
| CABARET<br>°°°°°°°°°°°°°°°°°°°°°°°°°°°°°°°°°°°°  | 18                                                                       | •                                                                             | •                                                                        | •         | 18                                                                            |
| BANQUET<br>& & & & & & & & & & & & & & & & & & & | PLATED 3 TABLES 08 PLACES = 24 10 PLACES = 30  BUFFET 2 TABLES 20 PLACES | PLATED 18 TABLES 08 PLACES = 144 10 PLACES = 180  BUFFET 12 TABLES 120 PLACES | PLATED 8 TABLES 08 PLACES = 64 10 PLACES = 80  BUFFET 5 TABLES 50 PLACES | •         | PLATED 29 TABLES 08 PLACES = 232 10 PLACES = 290  BUFFET 19 TABLES 190 PLACES |

### Jacavandá Room

JACARANDÁ ROOM

5,5 X 9,4 (3,0)

52

16

# Manacá Prom

| 6                                                | MANACÁ<br>ROOM                                                 |
|--------------------------------------------------|----------------------------------------------------------------|
| L x C (A)                                        | 6,9 × 9,6 (3,0)                                                |
| M <sup>2</sup>                                   | 66                                                             |
| THEATRE                                          | 60                                                             |
| RECEPTION                                        | 50                                                             |
| BOARDROOM                                        | 18                                                             |
| CLASSROOM                                        | 30                                                             |
| U SHAPE                                          | 24                                                             |
| CABARET<br>°°°°°°°°°°°°°°°°°°°°°°°°°°°°°°°°°°°°  | 30                                                             |
| BANQUET<br>& & & & & & & & & & & & & & & & & & & | PLATED 5 TABLES 08 PLACES = 40 10 PLACES = 50  BUFFET 3 TABLES |

## Vreira Poon

| 7                                                | AROEIRA<br>ROOM                                                |
|--------------------------------------------------|----------------------------------------------------------------|
| L x C (A)                                        | 6,2 × 9,6 (3,0)                                                |
| $M^2$                                            | 60                                                             |
| THEATRE                                          | 60                                                             |
| RECEPTION                                        | 50                                                             |
| BOARDROOM                                        | 18                                                             |
| CLASSROOM                                        | 30                                                             |
| U SHAPE                                          | 24                                                             |
| CABARET<br>°°°°°°°°°°°°°°°°°°°°°°°°°°°°°°°°°°°°  | 30                                                             |
| BANQUET<br>& & & & & & & & & & & & & & & & & & & | PLATED 5 TABLES 08 PLACES = 40 10 PLACES = 50  BUFFET 3 TABLES |

## Paineira Room

# Pau-Brasil Room

PAU-BRASIL ROOM 4,8 X 10,7 (3,0)  $L \times C(A)$  $M^2$ 51 THEATRE 48 RECEPTION 40 BOARDROOM 24 CLASSROOM 24 U SHAPE 27 CABARET 24 BANQUET PLATED 4 TABLES 08 PLACES = 32 10 PLACES = 40