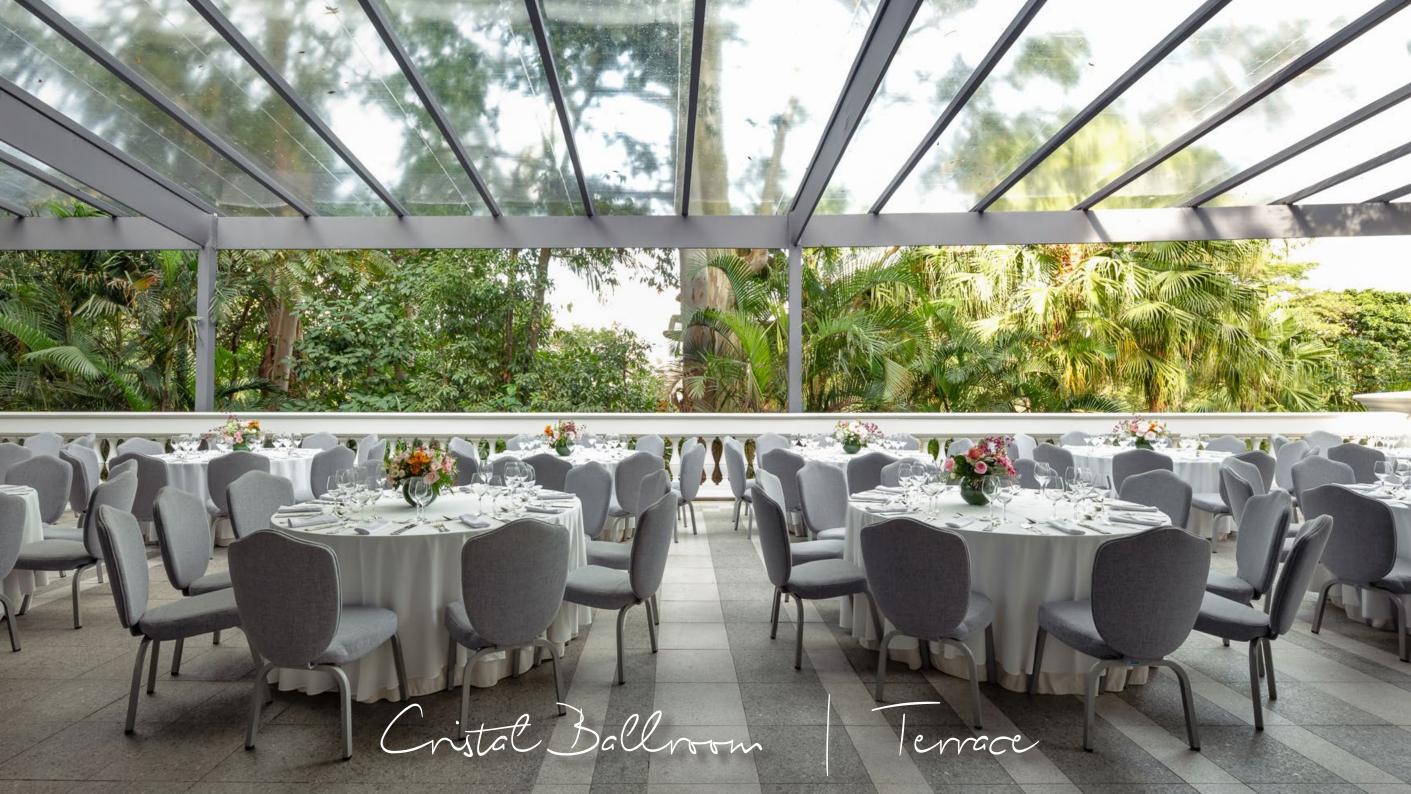

## Our Spaces

## Cristal Ballroom

| 0                                               | CRISTAL<br>BALLROOM                                                                | TERRACE<br>SIDE                                                               | TERRACE<br>FRONT                                                                   | FOYER      | TOTAL                                                                         |
|-------------------------------------------------|------------------------------------------------------------------------------------|-------------------------------------------------------------------------------|------------------------------------------------------------------------------------|------------|-------------------------------------------------------------------------------|
| L x C (A)                                       | 14,5 × 28,1 (7,8)                                                                  | 6,5 × 38,9                                                                    | 8,3 × 25,0                                                                         | 27,0 x 7,5 | •                                                                             |
| $M^2$                                           | 407                                                                                | 253                                                                           | 208                                                                                | 203        | 1070                                                                          |
| THEATRE                                         | 400                                                                                | 200                                                                           | 168                                                                                | •          | 768                                                                           |
| RECEPTION                                       | 400                                                                                | 3(                                                                            | 00                                                                                 | 150        | 850                                                                           |
| BOARDROOM                                       | 84                                                                                 | •                                                                             | •                                                                                  | •          | 84                                                                            |
| CLASSROOM                                       | 168                                                                                | •                                                                             | •                                                                                  | •          | 168                                                                           |
| U SHAPE                                         | 76                                                                                 | •                                                                             | •                                                                                  | •          | 76                                                                            |
| CABARET<br>°°°°°°°°°°°°°°°°°°°°°°°°°°°°°°°°°°°° | 200                                                                                | •                                                                             | •                                                                                  | •          | 200                                                                           |
| BANQUET  © ©  ©  ©                              | PLATED  36 TABLES  08 PLACES = 288  10 PLACES = 360  BUFFET  32 TABLES  320 PLACES | PLATED 24 TABLES 08 PLACES = 192 10 PLACES = 240  BUFFET 21 TABLES 210 PLACES | PLATED  15 TABLES  08 PLACES = 120  10 PLACES = 150  BUFFET  12 TABLES  120 PLACES | •          | PLATED 75 TABLES 08 PLACES = 600 10 PLACES = 750  BUFFET 65 TABLES 650 PLACES |