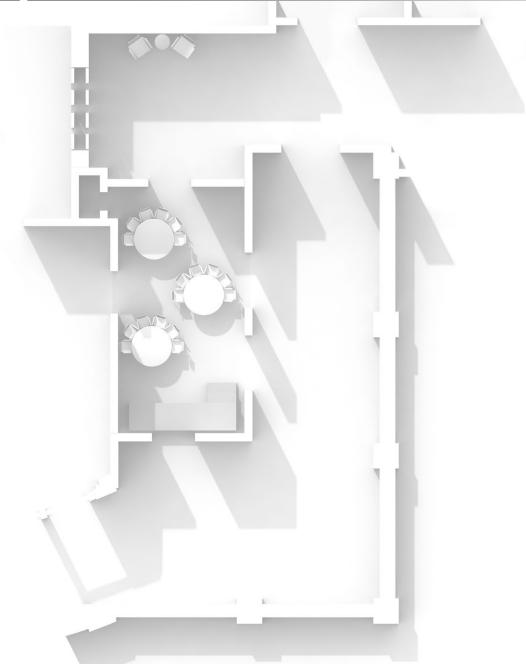

| MOGZNO |  |
|--------|--|
|        |  |

| 4                                                | TOPÁZIO<br>ROOM                                                          | TERRACE<br>OPEN                                                               | TERRACE<br>COVERED                                                       | FOYER     | TOTAL                                                                         |
|--------------------------------------------------|--------------------------------------------------------------------------|-------------------------------------------------------------------------------|--------------------------------------------------------------------------|-----------|-------------------------------------------------------------------------------|
| L x C (A)                                        | 4,8 × 8,4 (3,4)                                                          | 10 X 18,6                                                                     | 15,6 × 9,7                                                               | 5,8 X 5,3 | •                                                                             |
| $M^2$                                            | 40                                                                       | 186                                                                           | 136                                                                      | 31        | 393                                                                           |
| THEATRE                                          | 25                                                                       | 168                                                                           | •                                                                        | •         | 193                                                                           |
| RECEPTION                                        | 30                                                                       | 200                                                                           | 100                                                                      | 20        | 350                                                                           |
| BOARDROOM                                        | 18                                                                       | •                                                                             | •                                                                        | •         | 18                                                                            |
| CLASSROOM                                        | 15                                                                       | •                                                                             | •                                                                        | •         | 15                                                                            |
| U SHAPE                                          | 15                                                                       | •                                                                             | •                                                                        | •         | 15                                                                            |
| CABARET<br>°°°°°°°°°°°°°°°°°°°°°°°°°°°°°°°°°°°°  | 18                                                                       | •                                                                             | •                                                                        | •         | 18                                                                            |
| BANQUET<br>& & & & & & & & & & & & & & & & & & & | PLATED 3 TABLES 08 PLACES = 24 10 PLACES = 30  BUFFET 2 TABLES 20 PLACES | PLATED 18 TABLES 08 PLACES = 144 10 PLACES = 180  BUFFET 12 TABLES 120 PLACES | PLATED 8 TABLES 08 PLACES = 64 10 PLACES = 80  BUFFET 5 TABLES 50 PLACES | •         | PLATED 29 TABLES 08 PLACES = 232 10 PLACES = 290  BUFFET 19 TABLES 190 PLACES |