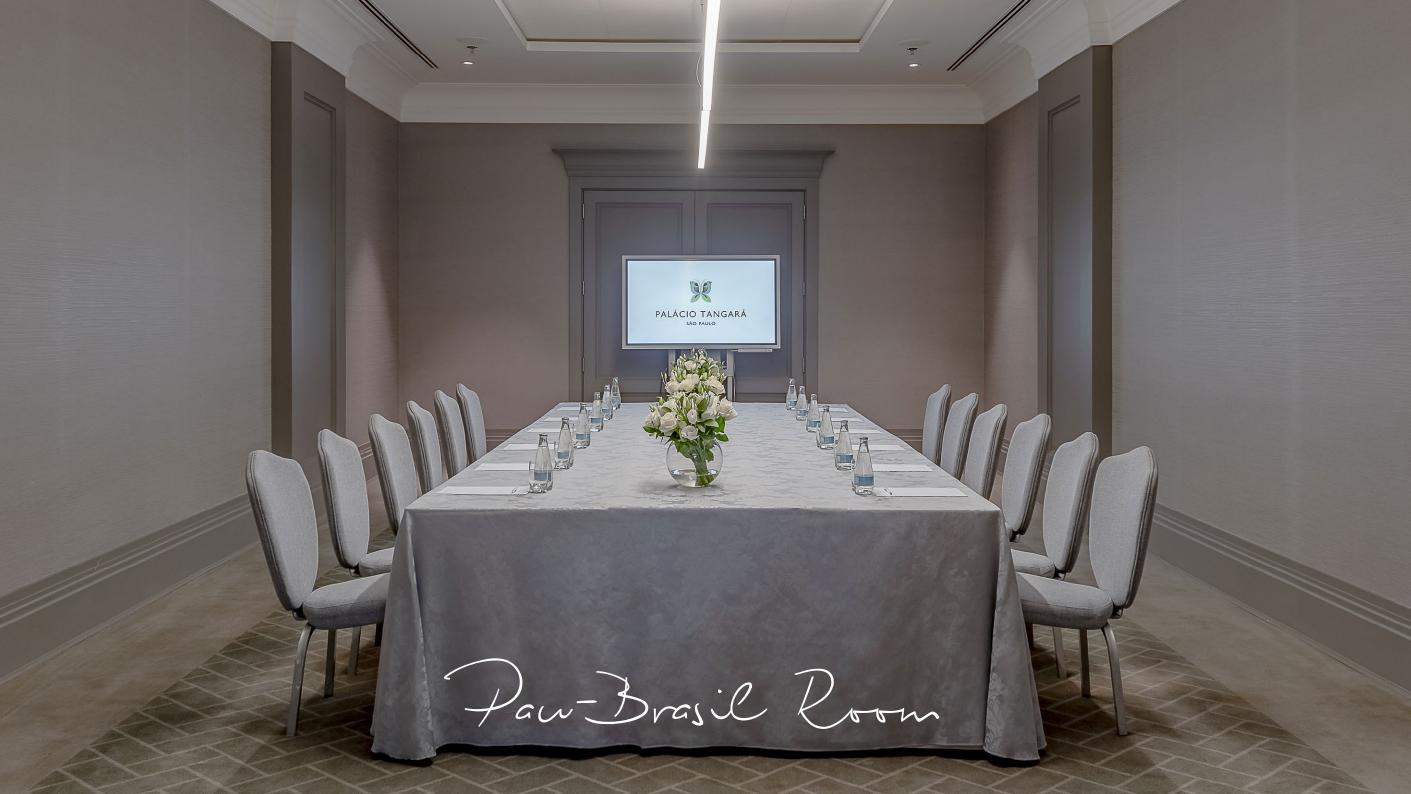

# Pau-Brasil Room

PAU-BRASIL ROOM 4,8 X 10,7 (3,0)  $L \times C(A)$  $M^2$ 51 THEATRE 48 RECEPTION 40 BOARDROOM 24 CLASSROOM 24 U SHAPE 27 CABARET 24 BANQUET PLATED 4 TABLES 08 PLACES = 32 10 PLACES = 40