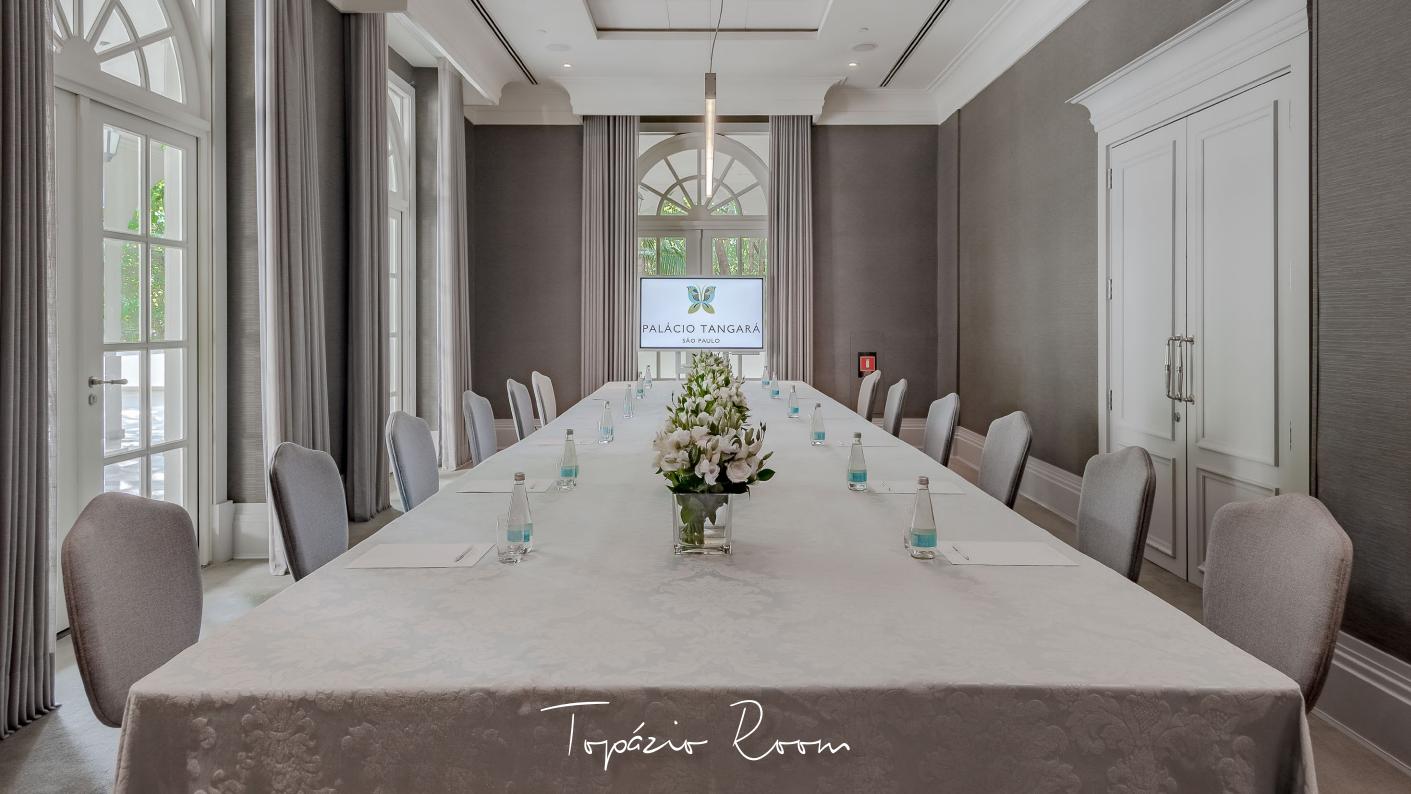

| MOGZNO |  |
|--------|--|
|        |  |

| 4                                                | TOPÁZIO<br>ROOM                                                          | TERRACE<br>OPEN                                                               | TERRACE<br>COVERED                                                       | FOYER     | TOTAL                                                                         |
|--------------------------------------------------|--------------------------------------------------------------------------|-------------------------------------------------------------------------------|--------------------------------------------------------------------------|-----------|-------------------------------------------------------------------------------|
| L x C (A)                                        | 4,8 × 8,4 (3,4)                                                          | 10 X 18,6                                                                     | 15,6 × 9,7                                                               | 5,8 X 5,3 | •                                                                             |
| $M^2$                                            | 40                                                                       | 186                                                                           | 136                                                                      | 31        | 393                                                                           |
| THEATRE                                          | 25                                                                       | 168                                                                           | •                                                                        | •         | 193                                                                           |
| RECEPTION                                        | 30                                                                       | 200                                                                           | 100                                                                      | 20        | 350                                                                           |
| BOARDROOM                                        | 18                                                                       | •                                                                             | •                                                                        | •         | 18                                                                            |
| CLASSROOM                                        | 15                                                                       | •                                                                             | •                                                                        | •         | 15                                                                            |
| U SHAPE                                          | 15                                                                       | •                                                                             | •                                                                        | •         | 15                                                                            |
| CABARET<br>°°°°°°°°°°°°°°°°°°°°°°°°°°°°°°°°°°°°  | 18                                                                       | •                                                                             | •                                                                        | •         | 18                                                                            |
| BANQUET<br>& & & & & & & & & & & & & & & & & & & | PLATED 3 TABLES 08 PLACES = 24 10 PLACES = 30  BUFFET 2 TABLES 20 PLACES | PLATED 18 TABLES 08 PLACES = 144 10 PLACES = 180  BUFFET 12 TABLES 120 PLACES | PLATED 8 TABLES 08 PLACES = 64 10 PLACES = 80  BUFFET 5 TABLES 50 PLACES | •         | PLATED 29 TABLES 08 PLACES = 232 10 PLACES = 290  BUFFET 19 TABLES 190 PLACES |