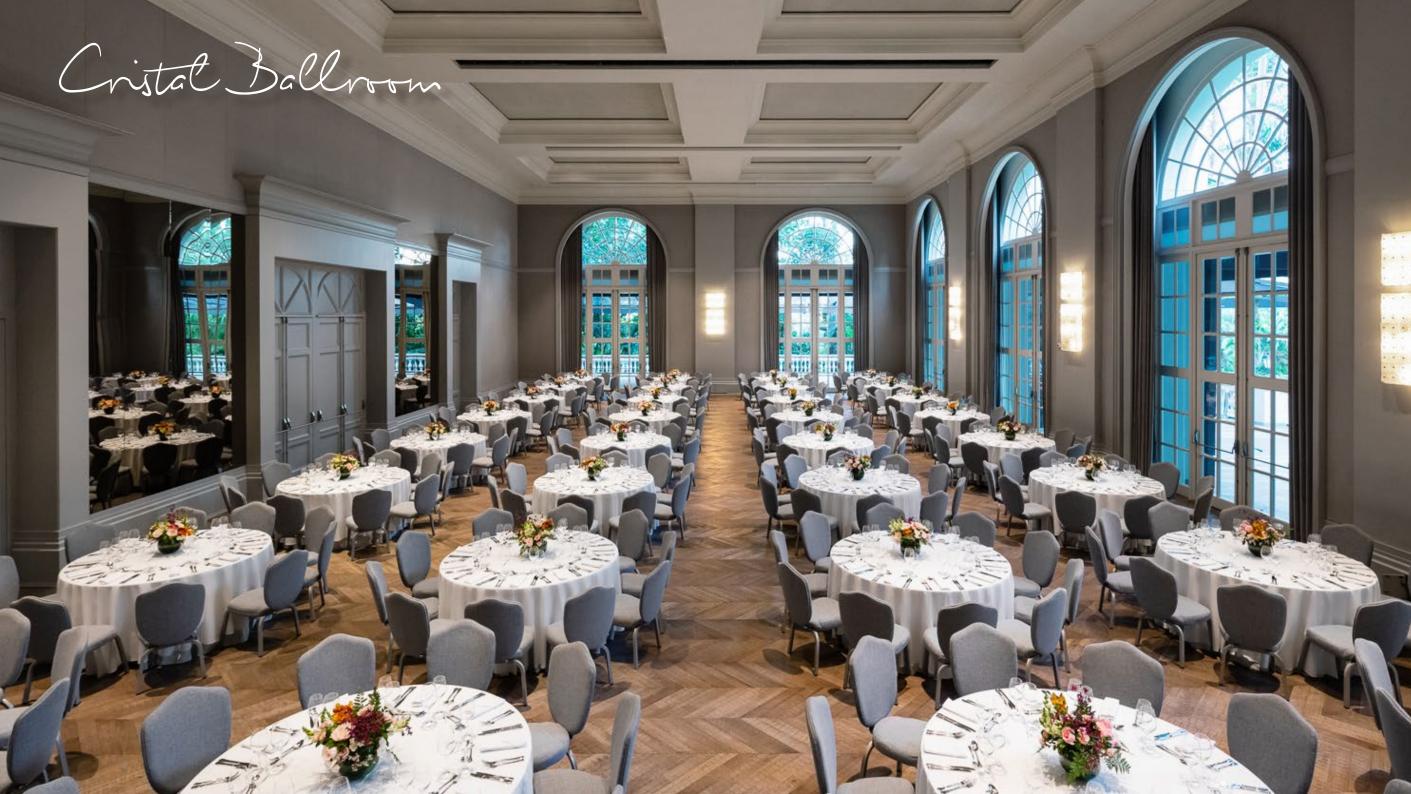

## Cristal Ballroom

| 0                                               | CRISTAL<br>BALLROOM                                                                | TERRACE<br>SIDE                                                               | TERRACE<br>FRONT                                                                   | FOYER      | TOTAL                                                                         |
|-------------------------------------------------|------------------------------------------------------------------------------------|-------------------------------------------------------------------------------|------------------------------------------------------------------------------------|------------|-------------------------------------------------------------------------------|
| L x C (A)                                       | 14,5 × 28,1 (7,8)                                                                  | 6,5 × 38,9                                                                    | 8,3 × 25,0                                                                         | 27,0 x 7,5 | •                                                                             |
| $M^2$                                           | 407                                                                                | 253                                                                           | 208                                                                                | 203        | 1070                                                                          |
| THEATRE                                         | 400                                                                                | 200                                                                           | 168                                                                                | •          | 768                                                                           |
| RECEPTION                                       | 400                                                                                | 3(                                                                            | 00                                                                                 | 150        | 850                                                                           |
| BOARDROOM                                       | 84                                                                                 | •                                                                             | •                                                                                  | •          | 84                                                                            |
| CLASSROOM                                       | 168                                                                                | •                                                                             | •                                                                                  | •          | 168                                                                           |
| U SHAPE                                         | 76                                                                                 | •                                                                             | •                                                                                  | •          | 76                                                                            |
| CABARET<br>°°°°°°°°°°°°°°°°°°°°°°°°°°°°°°°°°°°° | 200                                                                                | •                                                                             | •                                                                                  | •          | 200                                                                           |
| BANQUET  © ©  ©  ©                              | PLATED  36 TABLES  08 PLACES = 288  10 PLACES = 360  BUFFET  32 TABLES  320 PLACES | PLATED 24 TABLES 08 PLACES = 192 10 PLACES = 240  BUFFET 21 TABLES 210 PLACES | PLATED  15 TABLES  08 PLACES = 120  10 PLACES = 150  BUFFET  12 TABLES  120 PLACES | •          | PLATED 75 TABLES 08 PLACES = 600 10 PLACES = 750  BUFFET 65 TABLES 650 PLACES |